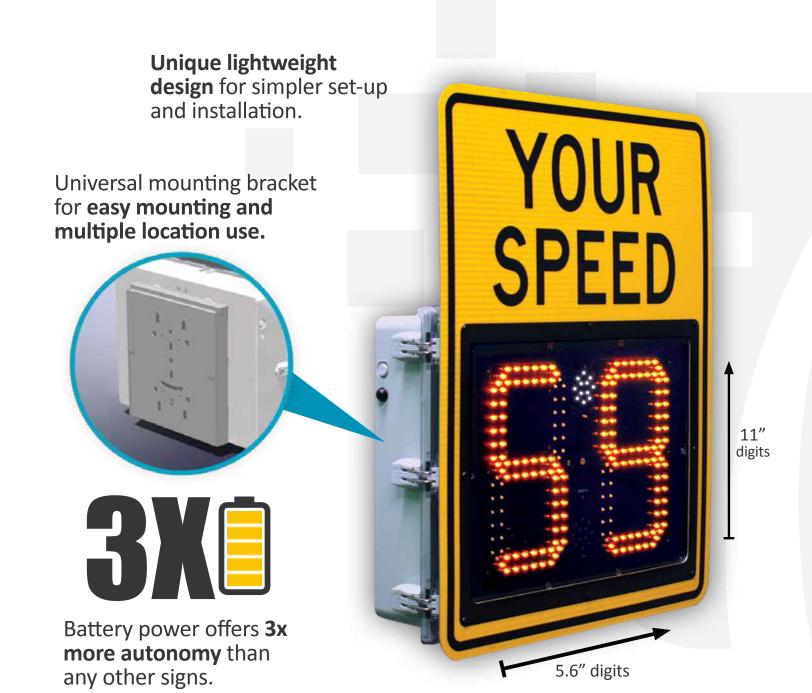

## SafePace EVOLUTION 11

The compact SafePace Evolution 11 sign offers lightweight entry-level speed display for private communities or local roads. The economical sign offers remarkable power efficiency and quick, easy installation.