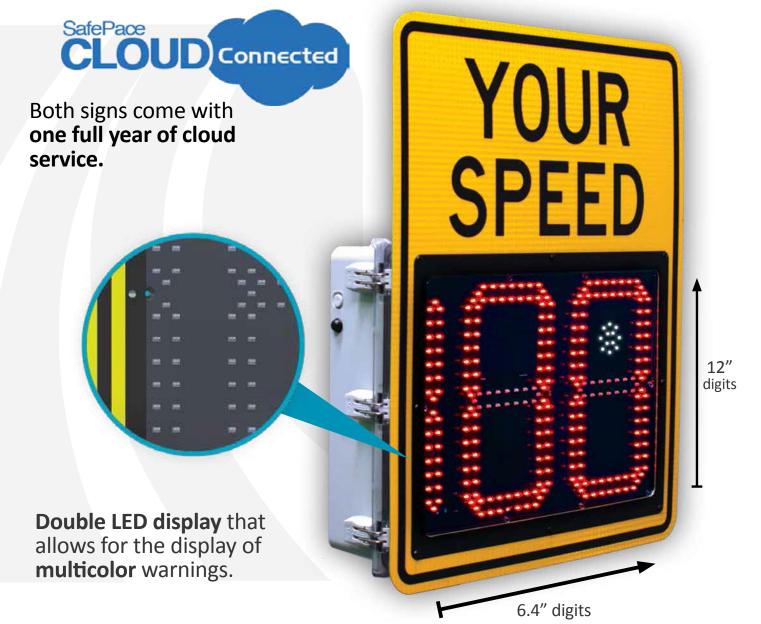

## SafePace EVOLUTION 12

The SafePace Evolution 12 offers the cost benefit and compact footprint of an entry-level sign with MUTCD approved 12" digits. With bright 3 digit speed display, it also offers speed activated digit color changes to alert speeders.