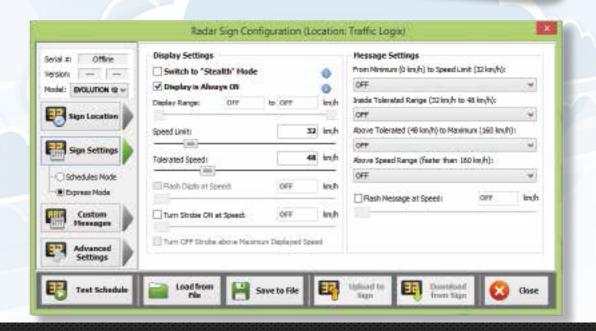

## ALL SAFEPACE EVOLUTION SIGNS COME WITH

**\** 

Manage entire fleet of signs from one computer.

Control signs, map data, and get real time alerts remotely.

THE GLOBAL LEADER IN TRAFFIC CALMING AND ITS SOLUTIONS