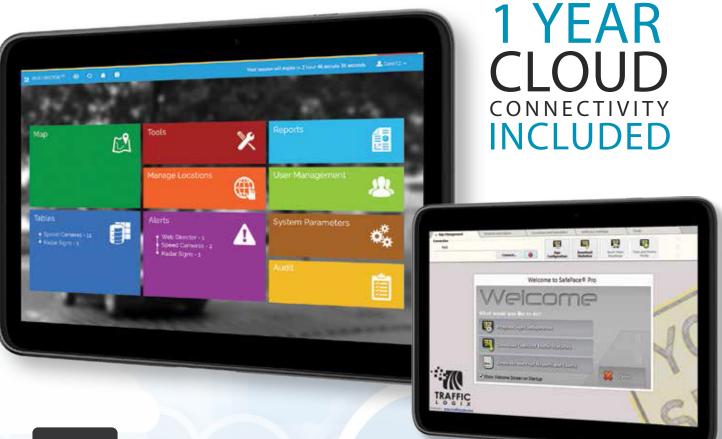

## ALL SAFEPACE EVOLUTION SIGNS COME WITH

**\** 

Manage entire fleet of signs from one computer.

Control signs, map data, and get real time alerts remotely.

THE GLOBAL LEADER IN TRAFFIC CALMING AND ITS SOLUTIONS