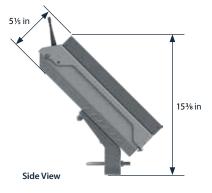

#### **TOP-OF-POLE CONTROL CABINET**

| HOUSING           | NEMA 3R type aluminum                                                                                     |
|-------------------|-----------------------------------------------------------------------------------------------------------|
| SOLAR PANEL       | 20 watt                                                                                                   |
| BATTERY           | 12V, up to 44Ah                                                                                           |
| BATTERY LIFESPAN  | 3 to 5 years, field replaceable                                                                           |
| MOUNTING OPTIONS  | Round poles: 23/8" up to 4 1/2"; Square posts: 13/4" up to 21/2"                                          |
| MOUNTING HARDWARE | Stainless steel hardware                                                                                  |
| WARRANTY          | 3-year limited battery warranty<br>5-year limited system warranty<br>10-year limited solar panel warranty |