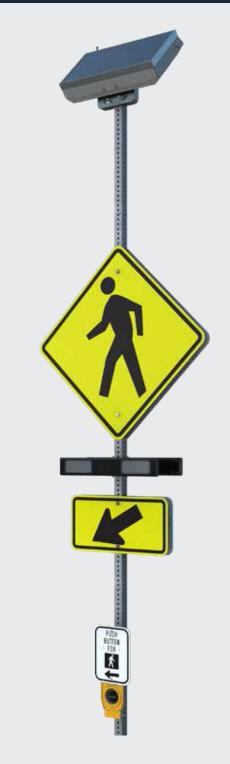

# SOLAR-POWERED RECTANGULAR RAPID FLASHING BEACON

Top-of-pole self-contained control cabinet

## RECTANGULAR RAPID FLASHING BEACON: RRFB-XL2 <sup>™</sup>

| LIGHT BAR HOUSING              | Black powder coated aluminum                                                                 |
|--------------------------------|----------------------------------------------------------------------------------------------|
| VEHICLE LED<br>MODULES         | 7" x 3", 2 arrays of 8 amber LEDs spaced 7" apart,<br>SAE J595 class 1 certified             |
| PEDESTRIAN LED<br>MODULES      | 1¾" x ½", side-viewable, flash simultaneously with vehicle LED (optional, one or both sides) |
| FLASH PATTERN                  | WW + S (combination wig-wag and simultaneous flash)                                          |
| DIMMABLE                       | Automatically controlled via included photocell sensor                                       |
| MOUNTING HARDWARE              | Various options available                                                                    |
| WIND LOAD RATING               | Up to 120mph*                                                                                |
| OPERATING<br>TEMPERATURE RANGE | -40°F to 122°F                                                                               |
|                                |                                                                                              |

#### BLINKERBEAM \* WIRELESS COMMUNICATION

| FREQUENCY    | 900 MHz FHSS (Frequency Hopping Spread Spectrum)                   |
|--------------|--------------------------------------------------------------------|
| RANGE        | 900 feet (radio site survey recommended)                           |
| CONNECTIVITY | Crosswalk and optional advanced warning LEDs activate concurrently |

#### **ACTIVATIONS**

| PUSH BUTTON<br>ACTIVATION    | ADA push button, typical (<120 millisecond) |
|------------------------------|---------------------------------------------|
| USER-ACTUATED<br>PUSH BUTTON | XAV2-LED or Bulldog                         |
| PASSIVE DETECTION            | Wireless bollards                           |