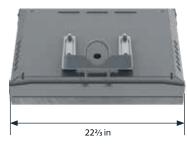

#### **TOP-OF-POLE CONTROL CABINET**

| HOUSING           | NEMA 3R type aluminum                                                                                     |
|-------------------|-----------------------------------------------------------------------------------------------------------|
| SOLAR PANEL       | 20 watt                                                                                                   |
| BATTERY           | 12V, up to 44Ah                                                                                           |
| BATTERY LIFESPAN  | 3 to 5 years, field replaceable                                                                           |
| MOUNTING OPTIONS  | Round poles: 23/8" up to 4 1/2"; Square posts: 13/4" up to 21/2"                                          |
| MOUNTING HARDWARE | Stainless steel hardware                                                                                  |
| WARRANTY          | 3-year limited battery warranty<br>5-year limited system warranty<br>10-year limited solar panel warranty |

Front View

**Back View** 