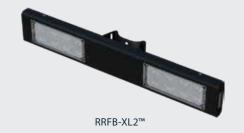

## RECTANGULAR RAPID FLASHING BEACON: RRFB-XL2 <sup>™</sup>

| LIGHT BAR HOUSING              | Black powder coated aluminum                                                                 |
|--------------------------------|----------------------------------------------------------------------------------------------|
| VEHICLE LED<br>MODULES         | 7" x 3", 2 arrays of 8 amber LEDs spaced 7" apart,<br>SAE J595 class 1 certified             |
| PEDESTRIAN LED<br>MODULES      | 1¾" x ½", side-viewable, flash simultaneously with vehicle LED (optional, one or both sides) |
| FLASH PATTERN                  | WW + S (combination wig-wag and simultaneous flash)                                          |
| DIMMABLE                       | Automatically controlled via included photocell sensor                                       |
| MOUNTING HARDWARE              | Various options available                                                                    |
| WIND LOAD RATING               | Up to 120mph*                                                                                |
| OPERATING<br>TEMPERATURE RANGE | -40°F to 122°F                                                                               |
|                                |                                                                                              |

 $<sup>{}^* \</sup>textit{Dependent upon pole size and system arrangement}$ 