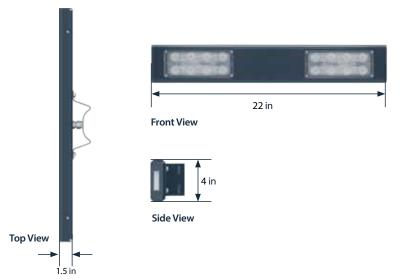

## RECTANGULAR RAPID FLASHING BEACON: RRFB-XL2 <sup>™</sup>

| LIGHT BAR HOUSING              | Black powder coated aluminum                                                                 |
|--------------------------------|----------------------------------------------------------------------------------------------|
| VEHICLE LED<br>MODULES         | 7" x 3", 2 arrays of 8 amber LEDs spaced 7" apart,<br>SAE J595 class 1 certified             |
| PEDESTRIAN LED<br>MODULES      | 1¾" x ½", side-viewable, flash simultaneously with vehicle LED (optional, one or both sides) |
| FLASH PATTERN                  | WW + S (combination wig-wag and simultaneous flash)                                          |
| DIMMABLE                       | Automatically controlled via included photocell sensor                                       |
| MOUNTING HARDWARE              | Various options available                                                                    |
| WIND LOAD RATING               | Up to 120mph*                                                                                |
| OPERATING<br>TEMPERATURE RANGE | -40°F to 122°F                                                                               |
|                                |                                                                                              |

 $<sup>{}^* \</sup>textit{Dependent upon pole size and system arrangement}$ 