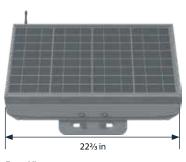

#### **TOP-OF-POLE CONTROL CABINET**

| HOUSING           | NEMA 3R type aluminum                                                                                     |
|-------------------|-----------------------------------------------------------------------------------------------------------|
| SOLAR PANEL       | 20 watt                                                                                                   |
| BATTERY           | 12V, up to 44Ah                                                                                           |
| BATTERY LIFESPAN  | 3 to 5 years, field replaceable                                                                           |
| MOUNTING OPTIONS  | Round poles: 23/8" up to 4 1/2"; Square posts: 13/4" up to 21/2"                                          |
| MOUNTING HARDWARE | Stainless steel hardware                                                                                  |
| WARRANTY          | 3-year limited battery warranty<br>5-year limited system warranty<br>10-year limited solar panel warranty |

Front View

**Back View** 