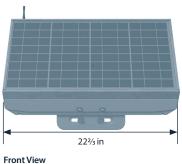

# **SOLAR-POWERED BLINKERSIGN®**

Top-of-pole self-contained control cabinet

# **TOP-OF-POLE CONTROL CABINET**

| HOUSING           | NEMA 3R type aluminum                                                                                     |
|-------------------|-----------------------------------------------------------------------------------------------------------|
| SOLAR PANEL       | 20 watt                                                                                                   |
| BATTERY           | 12V, up to 44Ah                                                                                           |
| BATTERY LIFESPAN  | 3 to 5 years, field replaceable                                                                           |
| MOUNTING OPTIONS  | Round poles: 2¾" up to 4 ½"; Square posts: 1¾" up to 2½"                                                  |
| MOUNTING HARDWARE | Stainless steel hardware                                                                                  |
| WARRANTY          | 3-year limited battery warranty<br>5-year limited system warranty<br>10-year limited solar panel warranty |