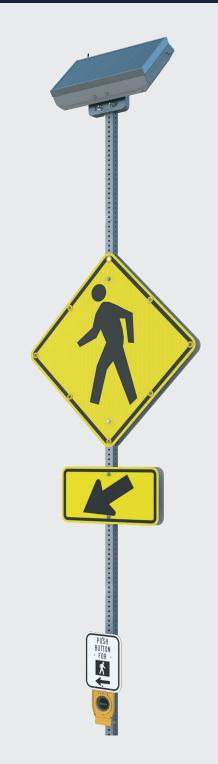

# **SOLAR-POWERED BLINKERSIGN®**

Top-of-pole self-contained control cabinet

### PEDESTRIAN CROSSING BLINKERSIGN

| SIGN SUBSTRATE                 | .080 highway grade aluminum                             |
|--------------------------------|---------------------------------------------------------|
| REFLECTIVE SHEETING            | 3M <sup>™</sup> DG3 with anti-graffiti overlay          |
| FLASH FREQUENCY                | MUTCD section 2A.07 compliant, 51-59 flashes per minute |
| LED TYPE                       | High power Luxeon: 1 watt                               |
| LED LIFE EXPECTANCY            | 100,000 hours                                           |
| MOUNTING HARDWARE              | Various options available                               |
| SIGN LEGEND                    | Various options available                               |
| WIND LOAD RATING               | Up to 120mph*                                           |
| OPERATING<br>TEMPERATURE RANGE | -40°F to 122°F                                          |
|                                |                                                         |

# BLINKERBEAM \* WIRELESS COMMUNICATION

| FREQUENCY    | 900 MHz FHSS (Frequency Hopping Spread Spectrum)                   |
|--------------|--------------------------------------------------------------------|
| RANGE        | 900 feet (radio site survey recommended)                           |
| CONNECTIVITY | Crosswalk and optional advanced warning LEDs activate concurrently |

### **ACTIVATIONS**

| PUSH BUTTON<br>ACTIVATION    | ADA push button, typical (<120 millisecond) |
|------------------------------|---------------------------------------------|
| USER-ACTUATED<br>PUSH BUTTON | XAV2-LED or Bulldog                         |
| PASSIVE DETECTION            | Wireless bollards                           |
| TIME CLOCK                   | Schedule flashing alert                     |