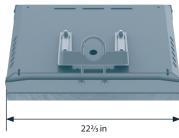

| SOLAR PANEL       | 20 watt                                                                                                   |
| BATTERY           | 12V, up to 44Ah                                                                                           |
| BATTERY LIFESPAN  | 3 to 5 years, field replaceable                                                                           |
| MOUNTING OPTIONS  | Round poles: 2¾" up to 4 ½"; Square posts: 1¾" up to 2½"                                                  |
| MOUNTING HARDWARE | Stainless steel hardware                                                                                  |
| WARRANTY          | 3-year limited battery warranty<br>5-year limited system warranty<br>10-year limited solar panel warranty |



**Back View** 



15% in Side View



### PEDESTRIAN CROSSING BLINKERSIGN

| SIGN SUBSTRATE                 | .080 highway grade aluminum                             |
|--------------------------------|---------------------------------------------------------|
| REFLECTIVE SHEETING            | 3M <sup>™</sup> DG3 with anti-graffiti overlay          |
| FLASH FREQUENCY                | MUTCD section 2A.07 compliant, 51-59 flashes per minute |
| LED TYPE                       | High power Luxeon: 1 watt                               |
| LED LIFE EXPECTANCY            | 100,000 hours                                           |
| MOUNTING HARDWARE              | Various options available                               |
| SIGN LEGEND                    | Various options available