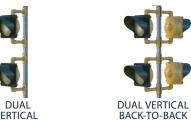

ery warranty<br>5-year limited system warranty<br>10-year limited solar panel warranty |





22⅓ in

Back View





### BLINKERBEACON

| LED HOUSING                    | Black or yellow polycarbonate    |
|--------------------------------|----------------------------------|
| VEHICLE LED MODULES            | 12" round amber                  |
| FLASH PATTERN                  | MUTCD-compliant options          |
| MOUNTING ASSEMBLY              | Aluminum, unpainted unless noted |
| WIND LOAD RATING               | Up to 120mph*                    |
| OPERATING<br>TEMPERATURE RANGE | -40°F to 122°F                   |
|                                |                                  |

<sup>\*</sup> Dependent upon pole size and system arrangement

## BLINKERBEACON ™MOUNTING OPTIONS













## BLINKERBEAM \* WIRELESS COMMUNICATION

| FREQUENCY    | 900 MHz FHSS (Frequency Hopping Spread Spectrum)                   |
|--------------|--------------------------------------------------------------------|
| RANGE        | 900 feet (radio site survey recommended)                           |
| CONNECTIVITY | Crosswalk and optional advanced warning LEDs activate concurrently |

## **ACTIVATIONS**

| PUSH BUTTON<br>ACTIVATION    | ADA push button, typical (<120 millisecond) |
|------------------------------|---------------------------------------------|
| USER-ACTUATED<br>PUSH BUTTON | XAV2-LED or Bulldog                         |
| PASSIVE DETECTION            | Wireless bollards                           |
| TIME CLOCK                   | Schedule flashing alert