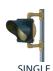

battery warranty<br>5-year limited system warranty<br>10-year limited solar panel warranty |





22⅓ in

Back View





### BLINKERBEACON

| LED HOUSING                    | Black or yellow polycarbonate    |
|--------------------------------|----------------------------------|
| VEHICLE LED MODULES            | 12" round amber                  |
| FLASH PATTERN                  | MUTCD-compliant options          |
| MOUNTING ASSEMBLY              | Aluminum, unpainted unless noted |
| WIND LOAD RATING               | Up to 120mph*                    |
| OPERATING<br>TEMPERATURE RANGE | -40°F to 122°F                   |
|                                |                                  |

<sup>\*</sup> Dependent upon pole size and system arrangement

## BLINKERBEACON ™MOUNTING OPTIONS













## BLINKERBEAM \* WIRELESS COMMUNICATION

| FREQUENCY    | 900 MHz FHSS (Frequency Hopping Spread Spectrum)                   |
|--------------|--------------------------------------------------------------------|
| RANGE        | 900 feet (radio site survey recommended)                           |
| CONNECTIVITY | Crosswalk and optional advanced warning LEDs activate concurrently |

## **ACTIVATIONS**

| PUSH BUTTON<br>ACTIVATION    | ADA push button, typical (<120 millisecond) |
|------------------------------|---------------------------------------------|
| USER-ACTUATED<br>PUSH BUTTON | XAV2-LED or Bulldog                         |
| PASSIVE DETECTION            | Wireless bollards                           |
| TIME CLOCK                   | Schedule flashing alert