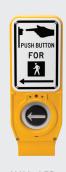

## **ACTIVATIONS**

| PUSH BUTTON<br>ACTIVATION    | ADA push button, typical (<120 millisecond) |
|------------------------------|---------------------------------------------|
| USER-ACTUATED<br>PUSH BUTTON | XAV2-LED or Bulldog                         |
| PASSIVE DETECTION            | Wireless bollards                           |
| TIME CLOCK                   | Schedule flashing alert                     |

<sup>\*\*</sup> Dependent upon system configuration

BLINKERBEACON "

**BLINKERBEAM® WIRELESS RADIO** 

XAV2-LED **PUSH BUTTON** 

**BULLDOG PUSH BUTTON** 