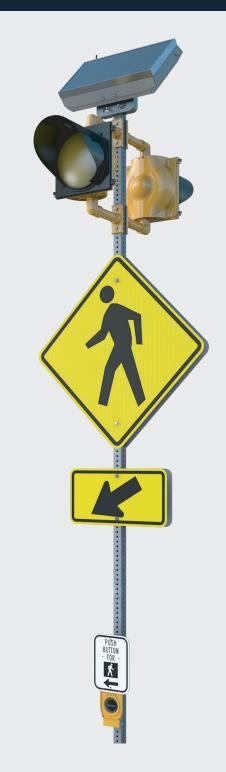

# SOLAR-POWERED BLINKERBEACON™

Top-of-pole self-contained control cabinet

### BLINKERBEACON

| LED HOUSING                    | Black or yellow polycarbonate    |
|--------------------------------|----------------------------------|
| VEHICLE LED MODULES            | 12" round amber                  |
| FLASH PATTERN                  | MUTCD-compliant options          |
| MOUNTING ASSEMBLY              | Aluminum, unpainted unless noted |
| WIND LOAD RATING               | Up to 120mph*                    |
| OPERATING<br>TEMPERATURE RANGE | -40°F to 122°F                   |
|                                |                                  |

## BLINKERBEACON ™MOUNTING OPTIONS

## BLINKERBEAM \* WIRELESS COMMUNICATION

| FREQUENCY    | 900 MHz FHSS (Frequency Hopping Spread Spectrum)                   |
|--------------|--------------------------------------------------------------------|
| RANGE        | 900 feet (radio site survey recommended)                           |
| CONNECTIVITY | Crosswalk and optional advanced warning LEDs activate concurrently |

## **ACTIVATIONS**

| PUSH BUTTON<br>ACTIVATION    | ADA push button, typical (<120 millisecond) |
|------------------------------|---------------------------------------------|
| USER-ACTUATED<br>PUSH BUTTON | XAV2-LED or Bulldog                         |
| PASSIVE DETECTION            | Wireless bollards                           |
| TIME CLOCK                   | Schedule flashing alert                     |

<sup>\*\*</sup> Dependent upon system configuration

BLINKERBEACON "

**BLINKERBEAM® WIRELESS RADIO** 

XAV2-LED **PUSH BUTTON** 

**BULLDOG PUSH BUTTON** 