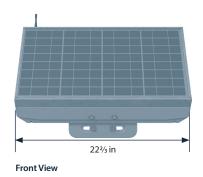

### **TOP-OF-POLE CONTROL CABINET**

| HOUSING           | NEMA 3R type aluminum                                                                                     |
|-------------------|-----------------------------------------------------------------------------------------------------------|
| SOLAR PANEL       | 20 watt                                                                                                   |
| BATTERY           | 12V, up to 44Ah                                                                                           |
| BATTERY LIFESPAN  | 3 to 5 years, field replaceable                                                                           |
| MOUNTING OPTIONS  | Round poles: $2\%$ " up to $4\frac{1}{2}$ "; Square posts: $1\frac{3}{4}$ " up to $2\frac{1}{2}$ "        |
| MOUNTING HARDWARE | Stainless steel hardware                                                                                  |
| WARRANTY          | 3-year limited battery warranty<br>5-year limited system warranty<br>10-year limited solar panel warranty |

22⅓ in

Back View