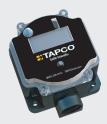

## BLINKERBEAM \* WIRELESS COMMUNICATION

| FREQUENCY    | 900 MHz FHSS (Frequency Hopping Spread Spectrum)                   |
|--------------|--------------------------------------------------------------------|
| RANGE        | 900 feet (radio site survey recommended)                           |
| CONNECTIVITY | Crosswalk and optional advanced warning LEDs activate concurrently |