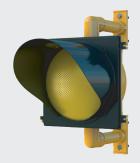

### BLINKERBEACON

| LED HOUSING                    | Black or yellow polycarbonate    |
|--------------------------------|----------------------------------|
| VEHICLE LED MODULES            | 12" round amber                  |
| FLASH PATTERN                  | MUTCD-compliant options          |
| MOUNTING ASSEMBLY              | Aluminum, unpainted unless noted |
| WIND LOAD RATING               | Up to 120mph*                    |
| OPERATING<br>TEMPERATURE RANGE | -40°F to 122°F                   |
|                                |                                  |

<sup>\*</sup> Dependent upon pole size and system arrangement