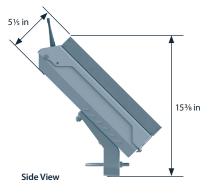

### **TOP-OF-POLE CONTROL CABINET**

| HOUSING           | NEMA 3R type aluminum                                                                                     |
|-------------------|-----------------------------------------------------------------------------------------------------------|
| SOLAR PANEL       | 20 watt                                                                                                   |
| BATTERY           | 12V, up to 44Ah                                                                                           |
| BATTERY LIFESPAN  | 3 to 5 years, field replaceable                                                                           |
| MOUNTING OPTIONS  | Round poles: $2\%$ " up to $4\frac{1}{2}$ "; Square posts: $1\frac{3}{4}$ " up to $2\frac{1}{2}$ "        |
| MOUNTING HARDWARE | Stainless steel hardware                                                                                  |
| WARRANTY          | 3-year limited battery warranty<br>5-year limited system warranty<br>10-year limited solar panel warranty |