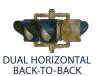

rranty<br>5-year limited system warranty<br>10-year limited solar panel warranty |





22⅓ in

Back View





### BLINKERBEACON

| LED HOUSING                    | Black or yellow polycarbonate    |
|--------------------------------|----------------------------------|
| VEHICLE LED MODULES            | 12" round amber                  |
| FLASH PATTERN                  | MUTCD-compliant options          |
| MOUNTING ASSEMBLY              | Aluminum, unpainted unless noted |
| WIND LOAD RATING               | Up to 120mph*                    |
| OPERATING<br>TEMPERATURE RANGE | -40°F to 122°F                   |
|                                |                                  |

<sup>\*</sup> Dependent upon pole size and system arrangement

## BLINKERBEACON ™MOUNTING OPTIONS













## BLINKERBEAM \* WIRELESS COMMUNICATION

| FREQUENCY    | 900 MHz FHSS (Frequency Hopping Spread Spectrum)                   |
|--------------|--------------------------------------------------------------------|
| RANGE        | 900 feet (radio site survey recommended)                           |
| CONNECTIVITY | Crosswalk and optional advanced warning LEDs activate concurrently |

## **ACTIVATIONS**

| PUSH BUTTON<br>ACTIVATION    | ADA push button, typical (<120 millisecond) |
|------------------------------|---------------------------------------------|
| USER-ACTUATED<br>PUSH BUTTON | XAV2-LED or Bulldog                         |
| PASSIVE DETECTION            | Wireless bollards                           |
| TIME CLOCK                   | Schedule flashing alert