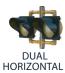

warranty<br>5-year limited system warranty<br>10-year limited solar panel warranty |





22⅓ in

Back View





### BLINKERBEACON

| LED HOUSING                    | Black or yellow polycarbonate    |
|--------------------------------|----------------------------------|
| VEHICLE LED MODULES            | 12" round amber                  |
| FLASH PATTERN                  | MUTCD-compliant options          |
| MOUNTING ASSEMBLY              | Aluminum, unpainted unless noted |
| WIND LOAD RATING               | Up to 120mph*                    |
| OPERATING<br>TEMPERATURE RANGE | -40°F to 122°F                   |
|                                |                                  |

<sup>\*</sup> Dependent upon pole size and system arrangement

## BLINKERBEACON ™MOUNTING OPTIONS













## BLINKERBEAM \* WIRELESS COMMUNICATION

| FREQUENCY    | 900 MHz FHSS (Frequency Hopping Spread Spectrum)                   |
|--------------|--------------------------------------------------------------------|
| RANGE        | 900 feet (radio site survey recommended)                           |
| CONNECTIVITY | Crosswalk and optional advanced warning LEDs activate concurrently |

## **ACTIVATIONS**

| PUSH BUTTON<br>ACTIVATION    | ADA push button, typical (<120 millisecond) |
|------------------------------|---------------------------------------------|
| USER-ACTUATED<br>PUSH BUTTON | XAV2-LED or Bulldog                         |
| PASSIVE DETECTION            | Wireless bollards                           |
| TIME CLOCK                   | Schedule flashing alert